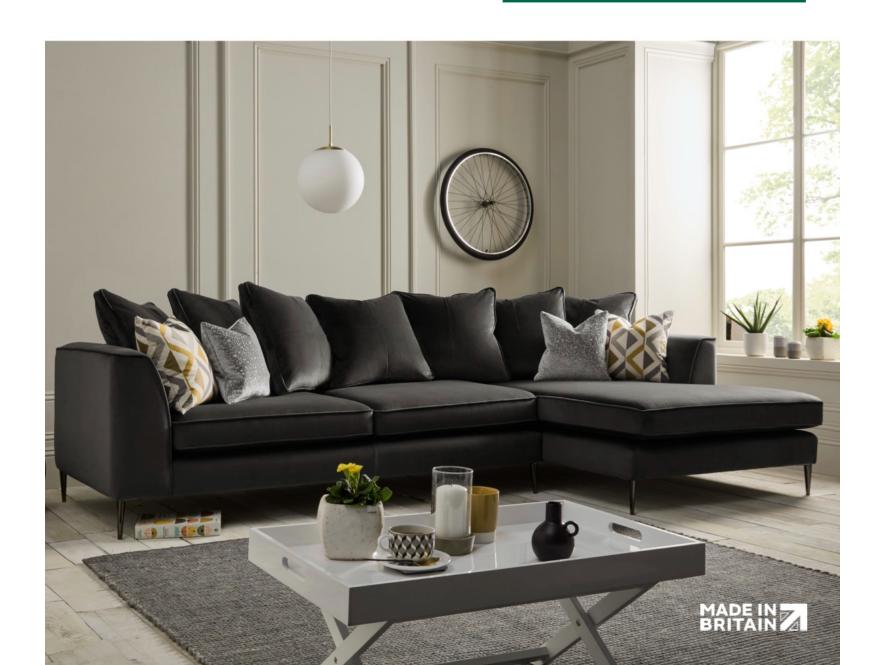

| Timber Frame     | Sturdy and reliable, this hardwood frame is made with sustainably sourced timber. Put together by skilled craftsmen, by hand in the UK, this sofa is made to last. |
|------------------|--------------------------------------------------------------------------------------------------------------------------------------------------------------------|
| Seat Cushions    | Foam, that bounces back for an ultra low maintenance sit, and a comfortable cocoon of support.                                                                     |
| Feet             | Available in shades Chrome & Smoked Chrome (metal), or Walnut & Weathered Oak (wood).                                                                              |
| Scatter Cushions | Soft and inviting, our duck feather scatter cushions are 100% responsibly sourced. They're included, too - simply choose a fabric per pair from this book.         |