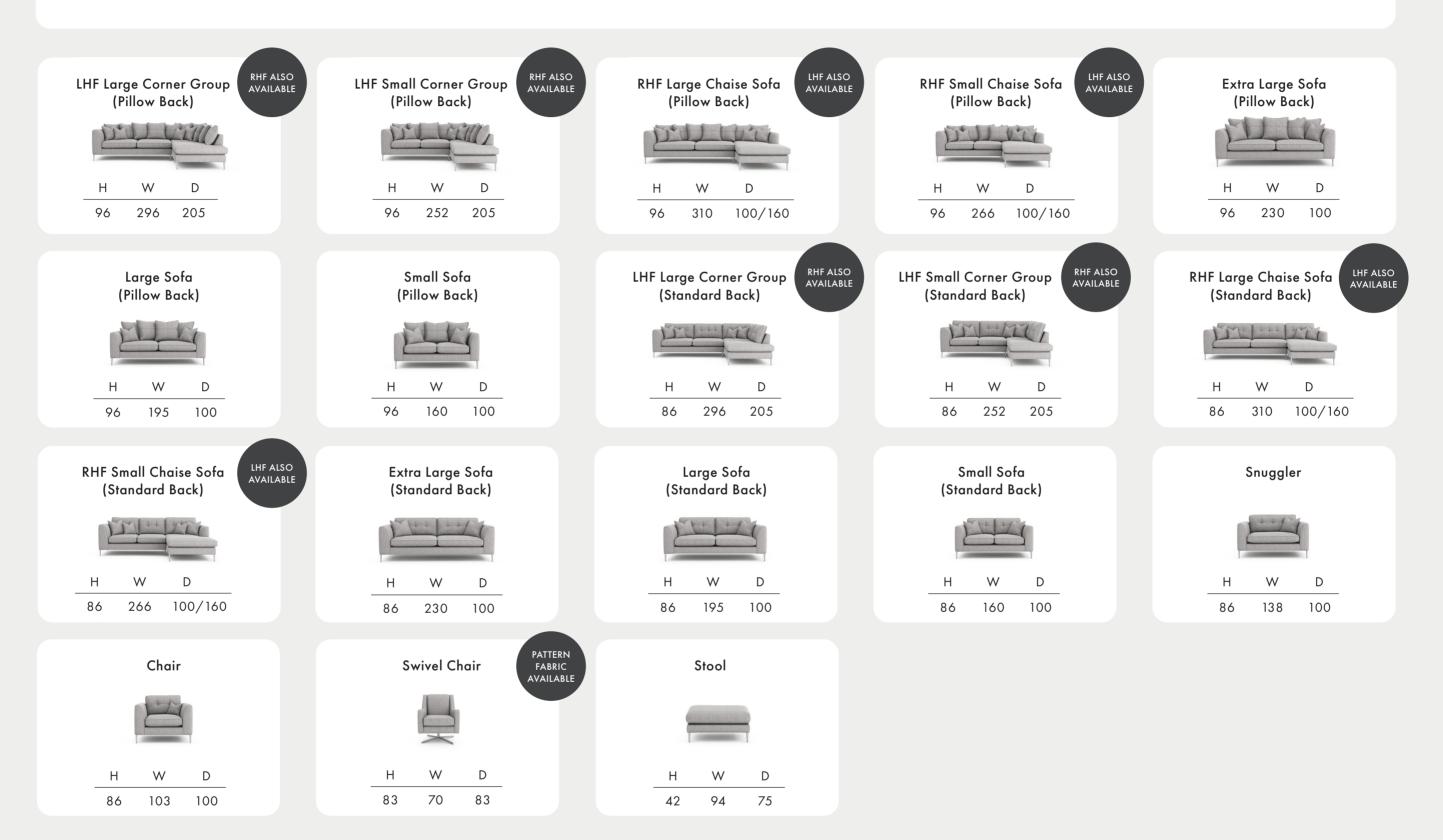

tsmen, by hand in the UK, this sofa is made to last. |
|------------------|--------------------------------------------------------------------------------------------------------------------------------------------------------------------|
| Seat Cushions    | Foam, that bounces back for an ultra low maintenance sit, and a comfortable cocoon of support.                                                                     |
| Feet             | Available in shades Chrome & Smoked Chrome (metal), or Walnut & Weathered Oak (wood).                                                                              |
| Scatter Cushions | Soft and inviting, our duck feather scatter cushions are 100% responsibly sourced. They're included, too - simply choose a fabric per pair from this book.         |



Dimensions shown in cm. H = height, W = width, D = depth