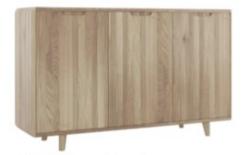

Scandinavian design with elegant detail throughout. Excellently handcrafted using Grade-A European solid oak and finished with a natural oil, for added protection and a perfectly smooth feel

CO16 | 2 door sideboard 1018x420x900