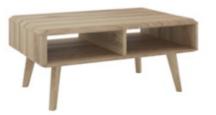

CO13 | open coffee table 900x600x400

CO12 | TV unit 1600x420x400

CO15 | tall display unit 800x420x1800

CO10 | 3 door sideboard 1500x420x900

CO11 | 2 drawer console table 1100x350x800

CO20 | fixed dining table 1400x900x750
CO21 | extending dining table 1600 – 2000x900x750
CO22 | extending dining table 1400-1800x900x750