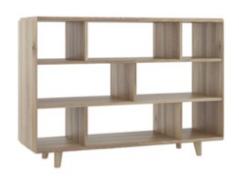

CO14 | low display unit 1300x420x900

CO31W/B | oak dining bench (available in black) 1320x560x910

CO32B/W | dining armchair (available in oak) 525x555x780

CO30W/B | oak dining chair (available in black) 515x485x850