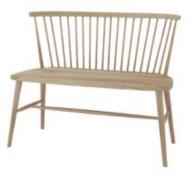

CO14 | low display unit 1300x420x900

CO31W/B | oak dining bench (available in black) 1320x560x910

CO32B/W | dining armchair (available in oak) 525x555x780

CO30W/B | oak dining chair (available in black) 515x485x850