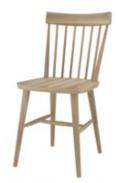

CO14 | low display unit 1300x420x900

CO31W/B | oak dining bench (available in black) 1320x560x910

CO32B/W | dining armchair (available in oak) 525x555x780

CO30W/B | oak dining chair (available in black) 515x485x850