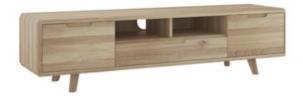

CO13 | open coffee table 900x600x400

CO12 | TV unit 1600x420x400

CO15 | tall display unit 800x420x1800

CO10 | 3 door sideboard 1500x420x900

CO11 | 2 drawer console table 1100x350x800

CO20 | fixed dining table 1400x900x750
CO21 | extending dining table 1600 – 2000x900x750
CO22 | extending dining table 1400-1800x900x750