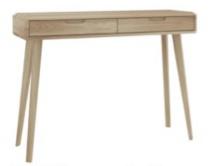

CO13 | open coffee table 900x600x400

CO12 | TV unit 1600x420x400

CO15 | tall display unit 800x420x1800

CO10 | 3 door sideboard 1500x420x900

CO11 | 2 drawer console table 1100x350x800

CO20 | fixed dining table 1400x900x750
CO21 | extending dining table 1600 – 2000x900x750
CO22 | extending dining table 1400-1800x900x750