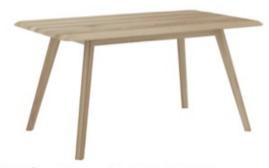

CO13 | open coffee table 900x600x400

CO12 | TV unit 1600x420x400

CO15 | tall display unit 800x420x1800

CO10 | 3 door sideboard 1500x420x900

CO11 | 2 drawer console table 1100x350x800

CO20 | fixed dining table 1400x900x750
CO21 | extending dining table 1600 – 2000x900x750
CO22 | extending dining table 1400-1800x900x750