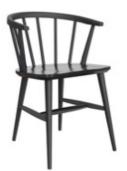

CO14 | low display unit 1300x420x900

CO31W/B | oak dining bench (available in black) 1320x560x910

CO32B/W | dining armchair (available in oak) 525x555x780

CO30W/B | oak dining chair (available in black) 515x485x850