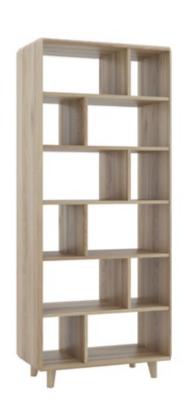

CO13 | open coffee table 900x600x400

CO12 | TV unit 1600x420x400

CO15 | tall display unit 800x420x1800

CO10 | 3 door sideboard 1500x420x900

CO11 | 2 drawer console table 1100x350x800

CO20 | fixed dining table 1400x900x750
CO21 | extending dining table 1600 – 2000x900x750
CO22 | extending dining table 1400-1800x900x750