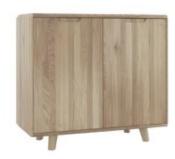

Scandinavian design with elegant detail throughout. Excellently handcrafted using Grade-A European solid oak and finished with a natural oil, for added protection and a perfectly smooth feel

CO16 | 2 door sideboard 1018x420x900