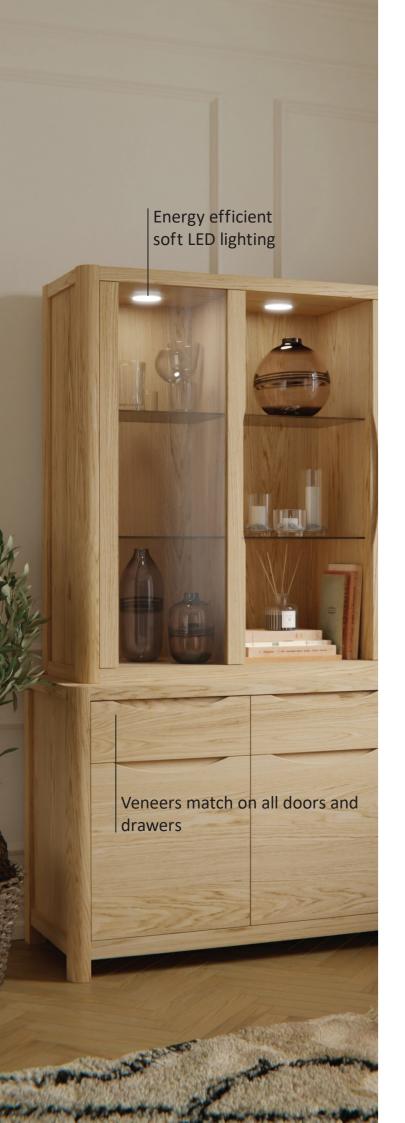

WN211

WN213

Display Cabinet

Corner Display Cabinet H190 x W60 x D43 (cm)

## Display Cabinets & Sideboards

Timeless modern designs crafted in fine solid oak and oak veneers.

After selecting only the finest veneers we lay them horizontally and match them across all doors and drawers.