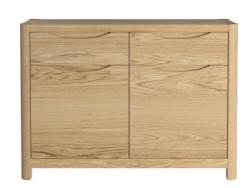

WN201B

1 - Display Top for 3 Door Sideboard H115 x W139 x D40 (cm)

WN201

WN202

2 - 3 Door Sideboard H80 x W150 x D50 (cm)

2 Door Sideboard H80 x W100 x D50 (cm)

WN202C

Compact 2 Door Sideboard H80 x W90 x D35 (cm)