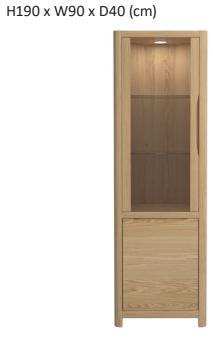

Extending Dining Table 90 (cm)



WIN216HF High Back Chair

H107 x W44 x D53 (cm)



WIN216HFG High Back Chair H107 x W44 x D53 (cm)



WIN216HLT High Back Chair H107 x W44 x D53 (cm)



WN219B

Compact Round Extending Dining Table H75 x D105 (cm) Extended Length 140 (cm)



**WN217B** 

Extending Dining Table 1.2 (m) H75 x L120/170 x D90 (cm)



Low Back Chair H90 x W50 x D56 (cm)



Low Back Chair H90 x W50 x D56 (cm)



WIN216LT Low Back Chair H90 x W50 x D56 (cm)



Oval Extending Dining Table H75 x W160/210 x D100 (cm)



**WN217** 

Extending Dining Table 1.8 (m) H75 x L180/230 x D90 (cm)





Natural Fabric



Fabric



Taupe Faux Leather



The table is fitted with concealed adjustable wheels or feet for levelling and protecting your floor.







WN211

WN213

Display Cabinet



Corner Display Cabinet H190 x W60 x D43 (cm)

## Display Cabinets & Sideboards

Timeless modern designs crafted in fine solid oak and oak veneers.

After selecting only the finest veneers we lay them horizontally and match them across all doors and drawers.



WN201B

1 - Display Top for 3 Door Sideboard H115 x W139 x D40 (cm)

WN201

WN202

2 - 3 Door Sideboard H80 x W150 x D50 (cm)



2 Door Sideboard H80 x W100 x D50 (cm)



WN202C

Compact 2 Door Sideboard H80 x W90 x D35 (cm)







Coffee Table H42 x W120 x D65 (cm)



WN205

WN205C

Lamp Table H60 x W50 x D50 (cm)



WN204B

WN204

Compact Coffee Table H42cm x W100 x D50 (cm)

Compact Lamp Table H60 x W35 x D60 (cm)

## Occasional **Furniture**

High quality furniture crafted in fine solid oak and oak veneers.

Smooth, soft rounde