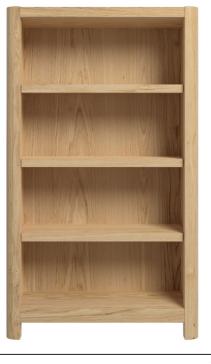

## Occasional **Furniture**

High quality furniture crafted in fine solid oak and oak veneers.

Smooth, soft rounded corner design assures a cosy and comfortable look in your living room.

Bookcase H120 x W70 x D30 (cm)