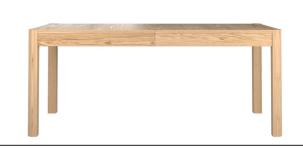

**WN217B** 

Extending Dining Table 1.2 (m) H75 x L120/170 x D90 (cm)

Low Back Chair H90 x W50 x D56 (cm)

Low Back Chair H90 x W50 x D56 (cm)

WIN216LT Low Back Chair H90 x W50 x D56 (cm)

Oval Extending Dining Table H75 x W160/210 x D100 (cm)