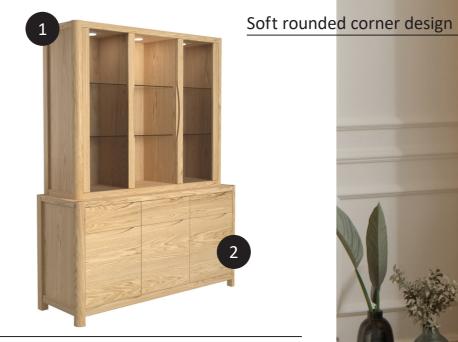

## Display Cabinets & Sideboards

Timeless modern designs crafted in fine solid oak and oak veneers.

After selecting only the finest veneers we lay them horizontally and match them across all doors and drawers.

WN201B

1 - Display Top for 3 Door Sideboard H115 x W139 x D40 (cm)

WN201

WN202

2 - 3 Door Sideboard H80 x W150 x D50 (cm)

2 Door Sideboard H80 x W100 x D50 (cm)

WN202C

Compact 2 Door Sideboard H80 x W90 x D35 (cm)