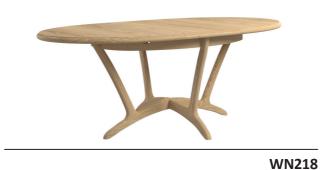

**WN217C** 

Extending Dining Table 90 (cm)

WIN216HF High Back Chair

H107 x W44 x D53 (cm)

WIN216HFG High Back Chair H107 x W44 x D53 (cm)

WIN216HLT High Back Chair H107 x W44 x D53 (cm)

WN219B

Compact Round Extending Dining Table H75 x D105 (cm) Extended Length 140 (cm)