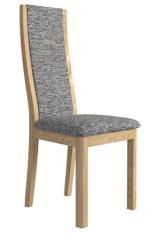

**WN217C** 

Extending Dining Table 90 (cm)

WIN216HF High Back Chair

H107 x W44 x D53 (cm)

WIN216HFG High Back Chair H107 x W44 x D53 (cm)

WIN216HLT High Back Chair H107 x W44 x D53 (cm)

WN219B

Compact Round Extending Dining Table H75 x D105 (cm) Extended Length 140 (cm)

**WN217B** 

Extending Dining Table 1.2 (m) H75 x L120/170 x D90 (cm)

Low Back Chair H90 x W50 x D56 (cm)

Low Back Chair H90 x W50 x D56 (cm)

WIN216LT Low Back Chair H90 x W50 x D56 (cm)

Oval Extending Dining Table H75 x W160/210 x D100 (cm)