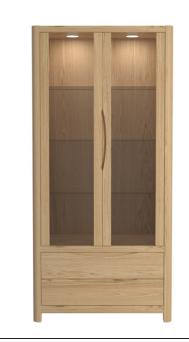

WN211

WN213

Display Cabinet

Corner Display Cabinet H190 x W60 x D43 (cm)

## Display Cabinets & Sideboards

Timeless modern designs crafted in fine solid oak and oak veneers.

After selecting only the finest veneers we lay them horizontally and match them across all doors and drawers.