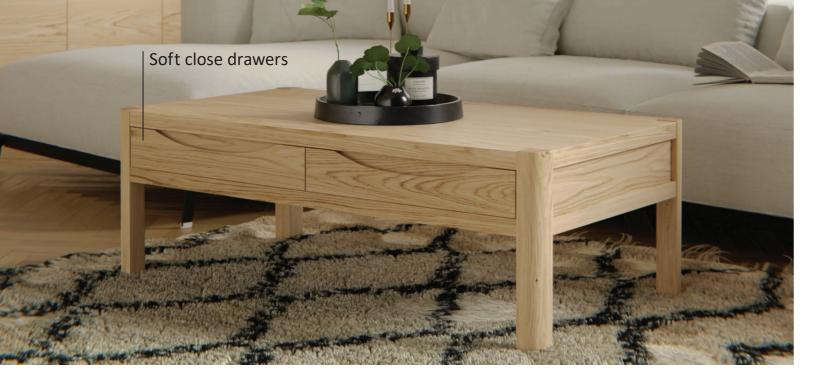

Coffee Table H42 x W120 x D65 (cm)

WN205

WN205C

Lamp Table H60 x W50 x D50 (cm)

WN204B

WN204

Compact Coffee Table H42cm x W100 x D50 (cm)

Compact Lamp Table H60 x W35 x D60 (cm)

fitted on all designs ensuring the drawers Metal soft close drawer runners are glide easily and close softly.