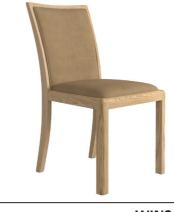

**WN217B** 

Extending Dining Table 1.2 (m) H75 x L120/170 x D90 (cm)

Low Back Chair H90 x W50 x D56 (cm)

Low Back Chair H90 x W50 x D56 (cm)

WIN216LT Low Back Chair H90 x W50 x D56 (cm)

Oval Extending Dining Table H75 x W160/210 x D100 (cm)