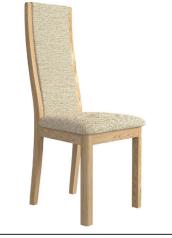

**WN217C** 

Extending Dining Table 90 (cm)

WIN216HF High Back Chair

H107 x W44 x D53 (cm)

WIN216HFG High Back Chair H107 x W44 x D53 (cm)

WIN216HLT High Back Chair H107 x W44 x D53 (cm)

WN219B

Compact Round Extending Dining Table H75 x D105 (cm) Extended Length 140 (cm)

**WN217B** 

Extending Dining Table 1.2 (m) H75 x L120/170 x D90 (cm)

Low Back Chair H90 x W50 x D56 (cm)

Low Back Chair H90 x W50 x D56 (cm)

WIN216LT Low Back Chair H90 x W50 x D56 (cm)

Oval Extending Dining Table H75 x W160/210 x D100 (cm)