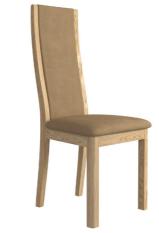

**WN217C** 

Extending Dining Table 90 (cm)

WIN216HF High Back Chair

H107 x W44 x D53 (cm)

WIN216HFG High Back Chair H107 x W44 x D53 (cm)

WIN216HLT High Back Chair H107 x W44 x D53 (cm)

WN219B

Compact Round Extending Dining Table H75 x D105 (cm) Extended Length 140 (cm)

**WN217B** 

Extending Dining Table 1.2 (m) H75 x L120/170 x D90 (cm)

Low Back Chair H90 x W50 x D56 (cm)

Low Back Chair H90 x W50 x D56 (cm)

WIN216LT Low Back Chair H90 x W50 x D56 (cm)

Oval Extending Dining Table H75 x W160/210 x D100 (cm)