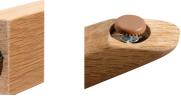

fitted on all designs ensuring the drawers Metal soft close drawer runners are glide easily and close softly.