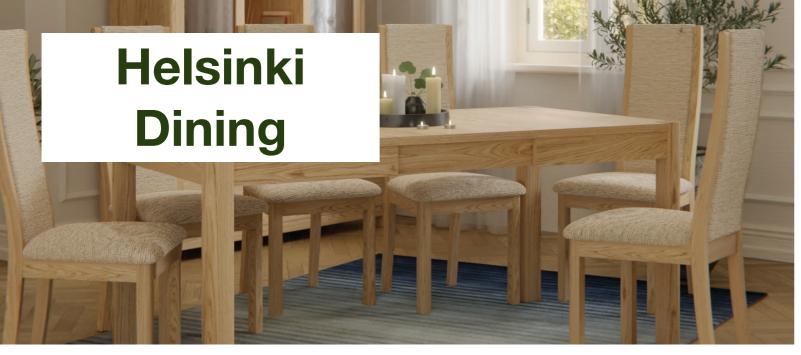

## **Dining Tables & Chairs**

Closer inspection reveals superb attention to detail. Fine quality solid oak and oak veneers in a natural blonde finish.

Soft close doors and drawers give this collection an exceptionally high quality feel.

The tables are very easy to extend and the legs move with the top to ensure your guests are not hindered by the legs whilst dining.

The dining table sizes are fitted with concealed wheels at one end and adjustable feet at the other. H75 x L90/130 x D90 (cm)

**WN217** 

Extending Dining Table 1.8 (m) H75 x L180/230 x D90 (cm)

Natural Fabric

Fabric

Taupe Faux Leather

The table is fitted with concealed adjustable wheels or feet for levelling and protecting your floor.