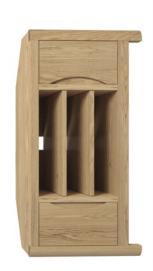

Bureau

ideal for those with limited space working This perfectly proportioned design is from home.

central drawer and a writing section with storage solution for all your household documents. The cabinet boasts a good size storage cupboard with a shelf, a A bureau which offers a perfect a dropdown fall.