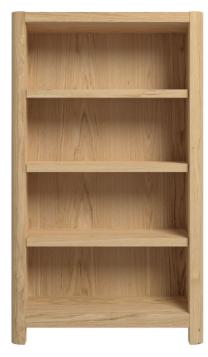

## Occasional **Furniture**

High quality furniture crafted in fine solid oak and oak veneers.

Smooth, soft rounded corner design assures a cosy and comfortable look in your living room.

Bookcase H120 x W70 x D30 (cm)