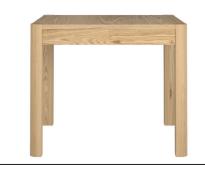

The tables are very easy to extend and the legs move with the top to ensure your guests are not hindered by the legs whilst dining.

The dining table sizes are fitted with concealed wheels at one end and adjustable feet at the other. H75 x L90/130 x D90 (cm)

**WN217** 

Extending Dining Table 1.8 (m) H75 x L180/230 x D90 (cm)

Natural Fabric

Fabric

Taupe Faux Leather

The table is fitted with concealed adjustable wheels or feet for levelling and protecting your floor.