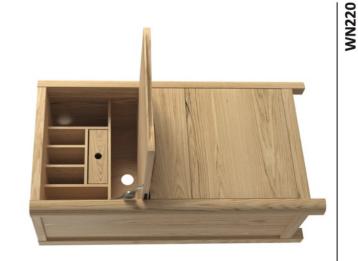

Bureau

ideal for those with limited space working This perfectly proportioned design is from home.

central drawer and a writing section with storage solution for all your household documents. The cabinet boasts a good size storage cupboard with a shelf, a A bureau which offers a perfect a dropdown fall.