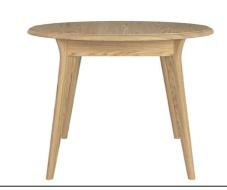

**WN217C** 

Extending Dining Table 90 (cm)

WIN216HF High Back Chair

H107 x W44 x D53 (cm)

WIN216HFG High Back Chair H107 x W44 x D53 (cm)

WIN216HLT High Back Chair H107 x W44 x D53 (cm)

WN219B

Compact Round Extending Dining Table H75 x D105 (cm) Extended Length 140 (cm)