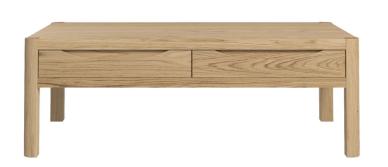

WN210

Nest of Tables H53 x W55 x D46 (cm)

1 Drawer Hall Table H77 x W70 x D40 (cm)

WN207

H51 x W104 x D50 (cm) Corner TV Unit

WN208

H50 x W110 x D50 (cm) 2 Drawer TV Unit

H121 x W65 x D40 (cm)