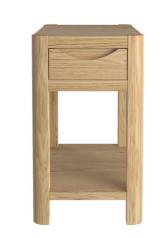

WN210

Nest of Tables H53 x W55 x D46 (cm)

1 Drawer Hall Table H77 x W70 x D40 (cm)

WN207

H51 x W104 x D50 (cm) Corner TV Unit

WN208

H50 x W110 x D50 (cm) 2 Drawer TV Unit

H121 x W65 x D40 (cm)