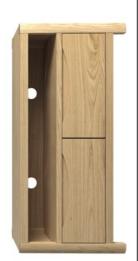

Bureau

ideal for those with limited space working This perfectly proportioned design is from home.

central drawer and a writing section with storage solution for all your household documents. The cabinet boasts a good size storage cupboard with a shelf, a A bureau which offers a perfect a dropdown fall.