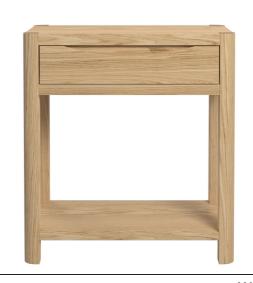

## Occasional **Furniture**

High quality furniture crafted in fine solid oak and oak veneers.

Smooth, soft rounded corner design assures a cosy and comfortable look in your living room.

Bookcase H120 x W70 x D30 (cm)

WN210

Nest of Tables H53 x W55 x D46 (cm)

1 Drawer Hall Table H77 x W70 x D40 (cm)

WN207

H51 x W104 x D50 (cm) Corner TV Unit

WN208

H50 x W110 x D50 (cm) 2 Drawer TV Unit

H121 x W65 x D40 (cm)