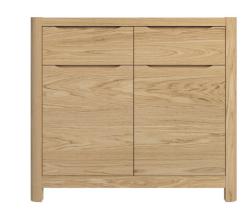

WN201B

1 - Display Top for 3 Door Sideboard H115 x W139 x D40 (cm)

WN201

WN202

2 - 3 Door Sideboard H80 x W150 x D50 (cm)

2 Door Sideboard H80 x W100 x D50 (cm)

WN202C

Compact 2 Door Sideboard H80 x W90 x D35 (cm)