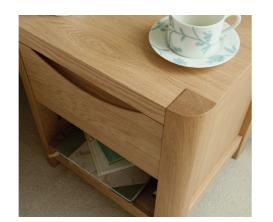

## Occasional **Furniture**

High quality furniture crafted in fine solid oak and oak veneers.

Smooth, soft rounded corner design assures a cosy and comfortable look in your living room.

Bookcase H120 x W70 x D30 (cm)