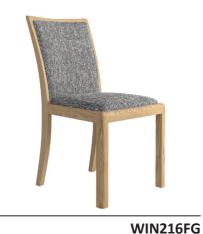

**WN217C** 

Extending Dining Table 90 (cm)

WIN216HF High Back Chair

H107 x W44 x D53 (cm)

WIN216HFG High Back Chair H107 x W44 x D53 (cm)

WIN216HLT High Back Chair H107 x W44 x D53 (cm)

WN219B

Compact Round Extending Dining Table H75 x D105 (cm) Extended Length 140 (cm)