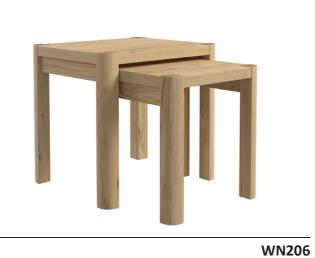

WN210

Nest of Tables H53 x W55 x D46 (cm)

1 Drawer Hall Table H77 x W70 x D40 (cm)

WN207

H51 x W104 x D50 (cm) Corner TV Unit

WN208

H50 x W110 x D50 (cm) 2 Drawer TV Unit

H121 x W65 x D40 (cm)