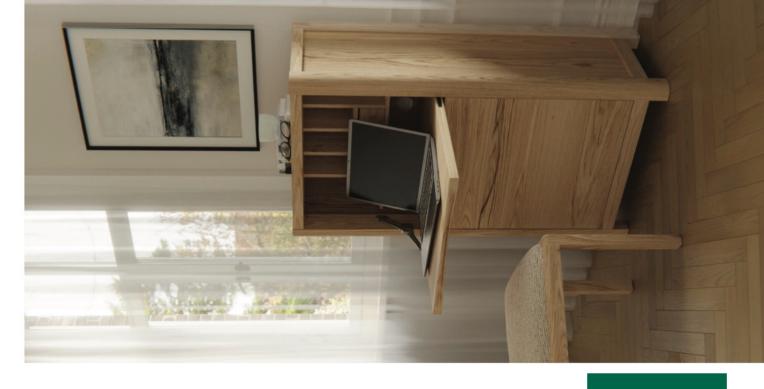

Bureau

ideal for those with limited space working This perfectly proportioned design is from home.

central drawer and a writing section with storage solution for all your household documents. The cabinet boasts a good size storage cupboard with a shelf, a A bureau which offers a perfect a dropdown fall.