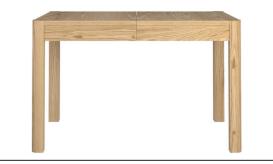

**WN217B** 

Extending Dining Table 1.2 (m) H75 x L120/170 x D90 (cm)

Low Back Chair H90 x W50 x D56 (cm)

Low Back Chair H90 x W50 x D56 (cm)

WIN216LT Low Back Chair H90 x W50 x D56 (cm)

Oval Extending Dining Table H75 x W160/210 x D100 (cm)

**WN217** 

Extending Dining Table 1.8 (m) H75 x L180/230 x D90 (cm)

Natural Fabric

Fabric

Taupe Faux Leather

The table is fitted with concealed adjustable wheels or feet for levelling and protecting your floor.