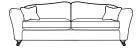

Two Seater Pillow Back

H 95cm W 170cm D 100cm SH 52cm SW 126cm SD 58cm AH 73cm

Two Seater Formal Back

H 95cm W 170cm D 100cm SH 52cm SW 126cm SD 58cm AH 73cm

| INTERIORS     | Standard             | Option |
|---------------|----------------------|--------|
| Seat Cushions | Foam                 | Fibre  |
| Arms          | Foam                 |        |
| Back Cushions | Fibre                |        |
| Scatters      | Feather              | Fibre  |
| Pillows       | Feather Fibre<br>Mix | Fibre  |