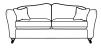

Two Seater Pillow Back

H 95cm W 170cm D 100cm SH 52cm SW 126cm SD 58cm AH 73cm

Two Seater Formal Back

H 95cm W 170cm D 100cm SH 52cm SW 126cm SD 58cm AH 73cm

| INTERIORS     | Standard             | Option |
|---------------|----------------------|--------|
| Seat Cushions | Foam                 | Fibre  |
| Arms          | Foam                 |        |
| Back Cushions | Fibre                |        |
| Scatters      | Feather              | Fibre  |
| Pillows       | Feather Fibre<br>Mix | Fibre  |