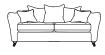

Large Two Seater Pillow Back

H 95cm W 199cm D 100cm SH 52cm SW 155cm SD 58cm AH 73cm

Large Two Seater Formal Back

H 95cm W 199cm D 100cm SH 52cm SW 155cm SD 58cm AH 73cm

H 95cm W 107cm D 100cm SH 52cm SW 63cm SD 58cm AH 73cm