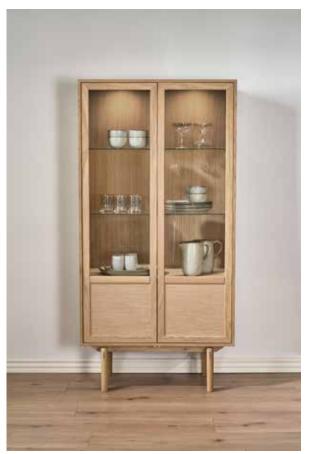

Butterfly Extension to be ordered separately.

Hide table, Titan veneer chair, Oculus cabinets in Light oak lacq.

**Oculus Glass Cabinet** no. 138093 with light no. 138094 without light

Glass cabinet with 2 glass shelves and LED lights controlled with on/of sensor and dimmer.