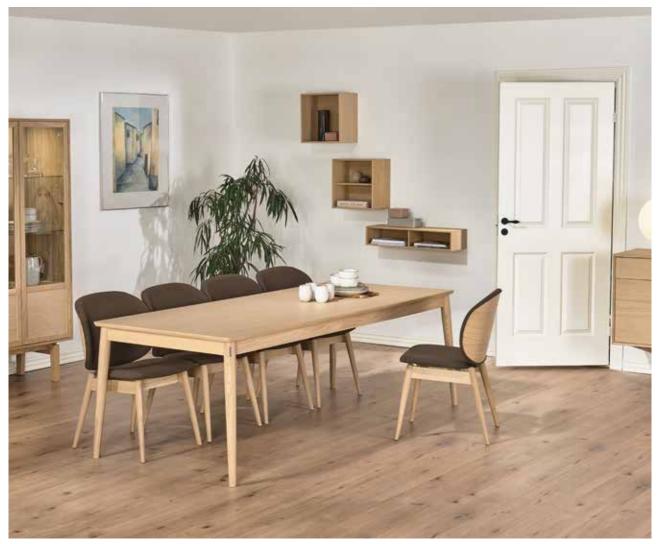

# The Hide collection

designed by Morten Svendsen

Hide table, Artus chair, Oculus cabinets in Light oak lacq.

The Hide dining table is available as a fixed top as well as extendable.

Nicely rounded, solid legs with a nice detail at the upper end. If ordered with a butterfly leaf the top slides to one side to unfold the extension leaf.

Morten Svendsen, owner of PBJ

**Dining table** no 725175 - L 175 W 95 H 75 cm no 725220 - L 220 W 95 H 75 cm

Butterfly extension no 725100 - L 100 W 95 cm

Rectangular dining table with possibility for patented butterfly extension at one end. 8 or 10 seats - extended 12 or 14 seats.

Butterfly Extension to be ordered separately.

Hide table, Titan veneer chair, Oculus cabinets in Light oak lacq.

**Oculus Glass Cabinet** no. 138093 with light no. 138094 without light

Glass cabinet with 2 glass shelves and LED lights controlled with on/of sensor and dimmer.