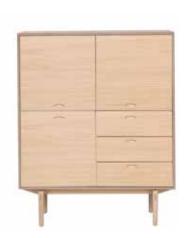

Oculus 4XL Sideboard no 138234

Sideboard with 4 doors and 2 large drawers. 1 long shelf behind each 2 doors.

#### L 233 W 45 H 90 cm

Oculus 4XL Sideboard no 138235

Sideboard with 4 doors. 1 long shelf behind each 2 doors.

L 233 W 45 H 90 cm

Oculus glass cabinet, with Hide legs, in light oak lacq.