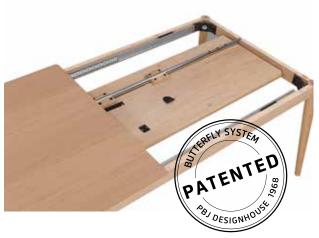

# The Hide collection

designed by Morten Svendsen

Hide table, Artus chair, Oculus cabinets in Light oak lacq.

The Hide dining table is available as a fixed top as well as extendable.

Nicely rounded, solid legs with a nice detail at the upper end. If ordered with a butterfly leaf the top slides to one side to unfold the extension leaf.

Morten Svendsen, owner of PBJ

**Dining table** no 725175 - L 175 W 95 H 75 cm no 725220 - L 220 W 95 H 75 cm

Butterfly extension no 725100 - L 100 W 95 cm

Rectangular dining table with possibility for patented butterfly extension at one end. 8 or 10 seats - extended 12 or 14 seats.

Butterfly Extension to be ordered separately.

Hide table, Titan veneer chair, Oculus cabinets in Light oak lacq.

**Oculus Glass Cabinet** no. 138093 with light no. 138094 without light

Glass cabinet with 2 glass shelves and LED lights controlled with on/of sensor and dimmer.