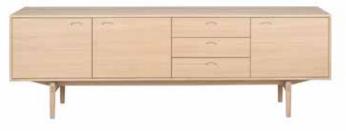

#### L 233 W 45 H 75 cm

Oculus 3XL Sideboard no 138178

Sideboard with 3 doors and 1 long drawer. 1 long shelf behind 2 doors, 1 shelf behind 1 door.

L 176 W 45 H 90 cm

Other leg designs are available - please ask the sales staff for details.