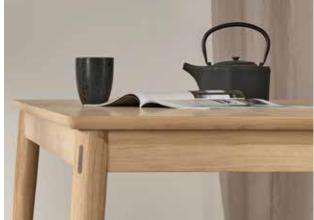

# The Hide collection

designed by Morten Svendsen

Hide table, Artus chair, Oculus cabinets in Light oak lacq.

The Hide dining table is available as a fixed top as well as extendable.

Nicely rounded, solid legs with a nice detail at the upper end. If ordered with a butterfly leaf the top slides to one side to unfold the extension leaf.

Extension leaves to be ordered separately.

The Oculus range of sideboards, highboards and display cabinets, can also be ordered with matching Hide legs, the cabinets are veneered with rounded solid edges and mitre joints. Doors and drawers are with nicely recessed oval handles. All cabinets are also beautifully veneered at the back, so they can be free standing as well.