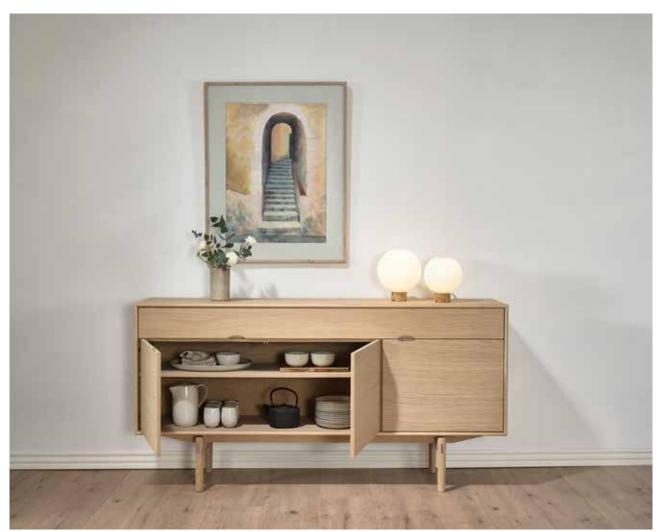

Sideboard with 2 doors and 3 drawers. 1 shelf behind each door.

L 176 W 45 H 75 cm