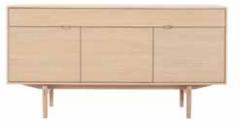

#### Oculus Sideboard 4 no 138233

Sideboard with 3 doors and 3 drawers. 1 shelf behind each door.

#### L 233 W 45 H 75 cm

Oculus 3XL Sideboard no 138178

Sideboard with 3 doors and 1 long drawer. 1 long shelf behind 2 doors, 1 shelf behind 1 door.

L 176 W 45 H 90 cm

Other leg designs are available - please ask the sales staff for details.