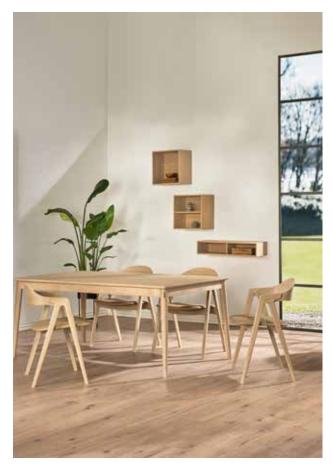

# The Hide collection

designed by Morten Svendsen

Hide table, Artus chair, Oculus cabinets in Light oak lacq.

The Hide dining table is available as a fixed top as well as extendable.

Nicely rounded, solid legs with a nice detail at the upper end. If ordered with a butterfly leaf the top slides to one side to unfold the extension leaf.

Hide table, Tonus chair, Oculus cabinets in light oak lacq.