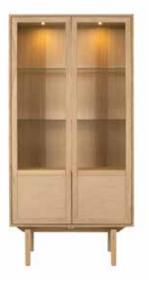

Butterfly Extension to be ordered separately.

Hide table, Titan veneer chair, Oculus cabinets in Light oak lacq.

**Oculus Glass Cabinet** no. 138093 with light no. 138094 without light

Glass cabinet with 2 glass shelves and LED lights controlled with on/of sensor and dimmer.

L 91 W 45 H 185 cm

Oculus Highboard no 138110

Highboard with 3 doors and 3 drawers. 1 shelf behind each door.

L 110 W 40 H 138 cm