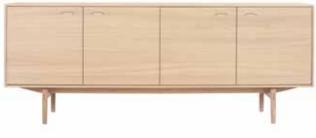

#### Oculus Sideboard 4 no 138233

Sideboard with 3 doors and 3 drawers. 1 shelf behind each door.

#### L 233 W 45 H 75 cm

Oculus 3XL Sideboard no 138178

Sideboard with 3 doors and 1 long drawer. 1 long shelf behind 2 doors, 1 shelf behind 1 door.

L 176 W 45 H 90 cm

Other leg designs are available - please ask the sales staff for details.