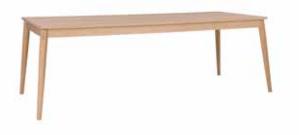

Morten Svendsen, owner of PBJ

**Dining table** no 725175 - L 175 W 95 H 75 cm no 725220 - L 220 W 95 H 75 cm

Butterfly extension no 725100 - L 100 W 95 cm

Rectangular dining table with possibility for patented butterfly extension at one end. 8 or 10 seats - extended 12 or 14 seats.