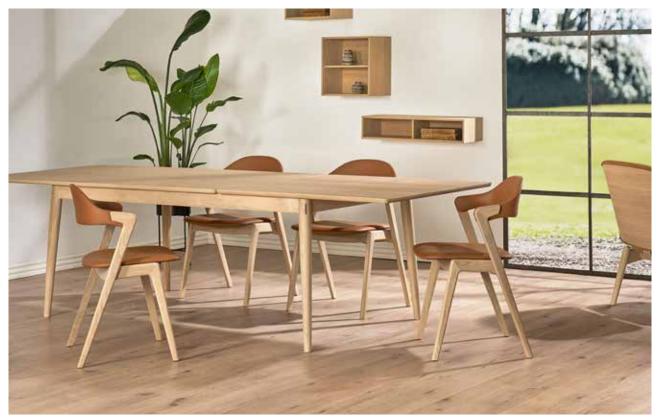

# The Hide collection

designed by Morten Svendsen

Hide table, Artus chair, Oculus cabinets in Light oak lacq.

The Hide dining table is available as a fixed top as well as extendable.

Nicely rounded, solid legs with a nice detail at the upper end. If ordered with a butterfly leaf the top slides to one side to unfold the extension leaf.

Morten Svendsen, owner of PBJ

**Dining table** no 725175 - L 175 W 95 H 75 cm no 725220 - L 220 W 95 H 75 cm

Butterfly extension no 725100 - L 100 W 95 cm

Rectangular dining table with possibility for patented butterfly extension at one end. 8 or 10 seats - extended 12 or 14 seats.