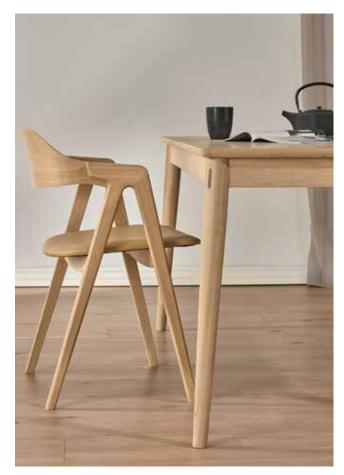

# The Hide collection

designed by Morten Svendsen

Hide table, Artus chair, Oculus cabinets in Light oak lacq.

The Hide dining table is available as a fixed top as well as extendable.

Nicely rounded, solid legs with a nice detail at the upper end. If ordered with a butterfly leaf the top slides to one side to unfold the extension leaf.

Morten Svendsen, owner of PBJ

**Dining table** no 725175 - L 175 W 95 H 75 cm no 725220 - L 220 W 95 H 75 cm

Butterfly extension no 725100 - L 100 W 95 cm

Rectangular dining table with possibility for patented butterfly extension at one end. 8 or 10 seats - extended 12 or 14 seats.