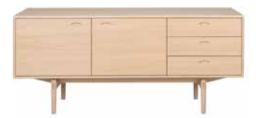

## Oculus with Hide legs

Oculus Sideboard 2 no 138120

Sideboard with 1 door and 3 drawers. 1 shelf behind the door.

L 118 W 45 H 75 cm

Oculus 3XL sideboard, with Hide legs, in light oak lacq.

Oculus Sideboard 3 no 138176

Sideboard with 2 doors and 3 drawers. 1 shelf behind each door.

L 176 W 45 H 75 cm