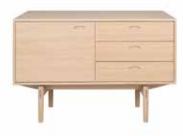

## Oculus with Hide legs

Oculus Sideboard 2 no 138120

Sideboard with 1 door and 3 drawers. 1 shelf behind the door.

L 118 W 45 H 75 cm

Oculus 3XL sideboard, with Hide legs, in light oak lacq.

Oculus Sideboard 3 no 138176