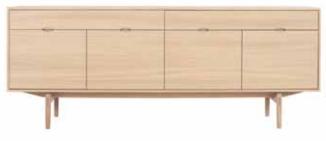

Oculus 4XL Sideboard no 138234

Sideboard with 4 doors and 2 large drawers. 1 long shelf behind each 2 doors.

#### L 233 W 45 H 90 cm

Oculus 4XL Sideboard no 138235

Sideboard with 4 doors. 1 long shelf behind each 2 doors.

L 233 W 45 H 90 cm

Oculus glass cabinet, with Hide legs, in light oak lacq.