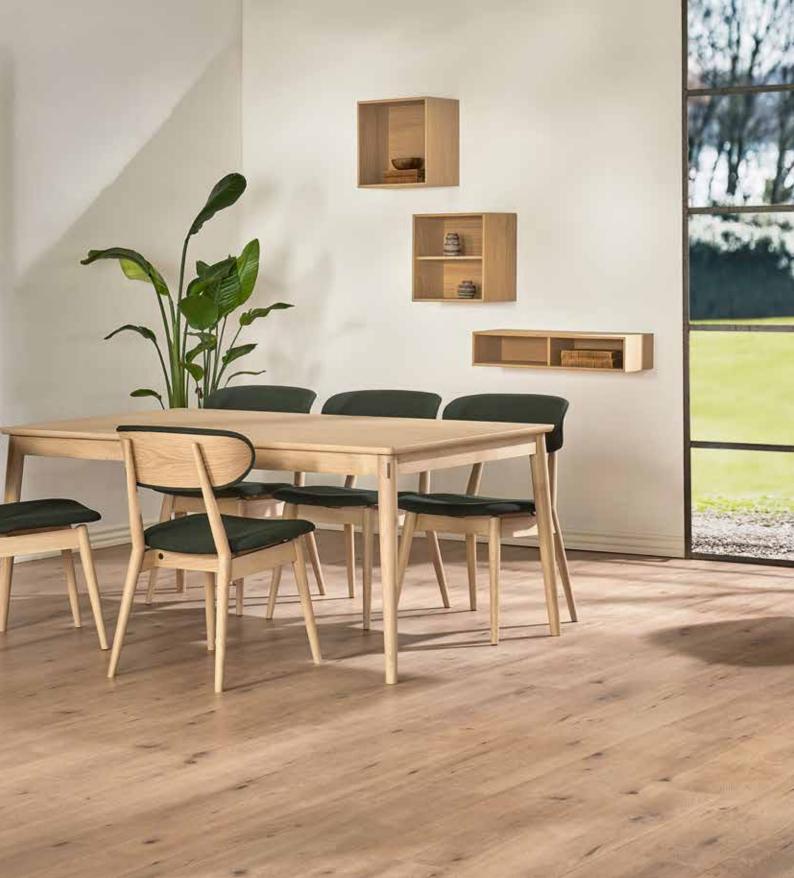

# The Hide collection

designed by Morten Svendsen

Hide table, Artus chair, Oculus cabinets in Light oak lacq.

The Hide dining table is available as a fixed top as well as extendable.

Nicely rounded, solid legs with a nice detail at the upper end. If ordered with a butterfly leaf the top slides to one side to unfold the extension leaf.

Extension leaves to be ordered separately.

The Oculus range of sideboards, highboards and display cabinets, can also be ordered with matching Hide legs, the cabinets are veneered with rounded solid edges and mitre joints. Doors and drawers are with nicely recessed oval handles. All cabinets are also beautifully veneered at the back, so they can be free standing as well.

## Oculus with Hide legs

Oculus Sideboard 2 no 138120

Sideboard with 1 door and 3 drawers. 1 shelf behind the door.

L 118 W 45 H 75 cm

Oculus 3XL sideboard, with Hide legs, in light oak lacq.

Oculus Sideboard 3 no 138176